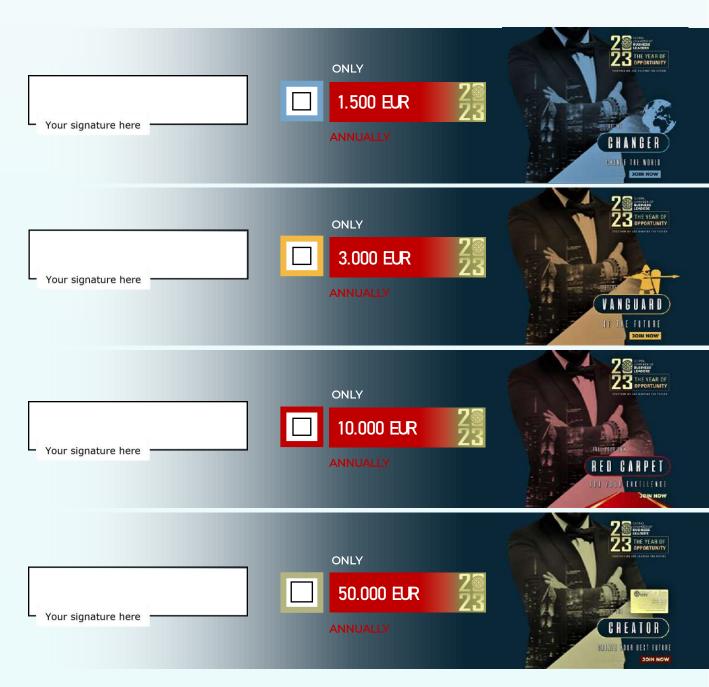

We offer you Four Membership types:

- Weekly mailing
- The Global Times magazine monthly
- Monthly Chairman video address with views on state of the current events in the World and subsequently opportunities for the GCBL
- 2-3 monthly chapter's video events/talks
- Access to GCBL's global business network

# Package:

- Same as Creator PLUS:
- Immediate notices on global tender & business possibilities
- Full access to funding and grants possibilities from GCBL's partner organizations (European Commission, United Nations, etc.)
- Priority personalised invitation to all annual events organized by GCBL (live and virtual)
- possibilities for online exclusive discussion with the GCBL Chairman after his video address with views on state of the current events in the World and subsequently opportunities for the GCBL

3. Package:

Price: 10.000,00 EUR

- Same as Vanguard PLUS:
- VIP treatment on all the GCBL events
- Personal visibility on the GCBL print & social media
- 24/7 GCBL's Chairman and HQ staff support
- Possibilities of co-creating discussions in GCBL committees
- Possibilities of media exposure around the world
- Entering a relationship and opening an account with a partner bank in Switzerland or in the United Kingdom (\*)

# Same as Red Carpet PLUS:

- A historic opportunity is offered to become part of the team of one of the most influential organizations in the world and to be appointed to a prestigious position on the Board of Advisors.
- As many as 8 times in one calendar year, you get a full-page publication of your advertisement and a big interview in the renowned Global Times Magazine, which is a global monthly newspaper.
- As a Creator member, you'll have access to the most exclusive resources and opportunities to help you stay ahead of the curve and make the most of your potential. Whether you're looking to advance your career, expand your network, or simply stay up-to-date on the latest trends and technologies, GCBL Creator membership is simply the key to your success. Join today and start building your future!

# **NOW** CHOOSE YOUR MEMBERSHIP PACKAGE:

At the Global Chamber of Business Leaders, we offer you four different levels of membership (packages). Please select the appropriate level (package) of membership you wish to select and then sign in the appropriate line.